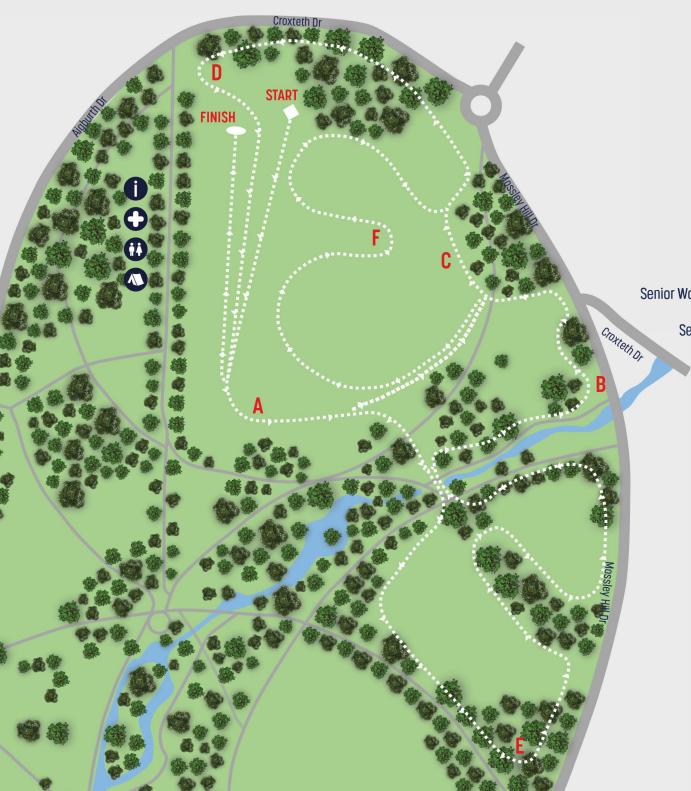

## **COURSE LAPS**

Short Lap - A>B>C>D Long Lap - A>E>B>C>D Short Lap with Loop - A>F>D Long Lap with Loop - A>E>B>F>D Relay Trial Loop - A>C>D

## **COURSE DETAILS**

U11 Girls & Boys - 1 Short Lap, plus Start & Finish Straights
U13 Girls & Boys - 1 Long Lap, plus Start & Finish Straights
U15 Girls & Boys - 1 Long Lap, plus Start & Finish Straights
U17/U20 Women - 1 Short Lap & 1 Long Lap, plus Start & Finish Straights
U17 Men -2 Long Laps, plus Start & Finish Straights
U20 Men -2 Long Laps with Loops, plus Start & Finish Straights
Senior Women - 1 Short Lap & 2 Long Laps with Loops, plus Start & Finish Straights
Senior Men - 3 Long Laps with Loops, plus Start & Finish Straights
Senior Men & Women Relay Trial - 1 Short Loop, plus Start & Finish Straights