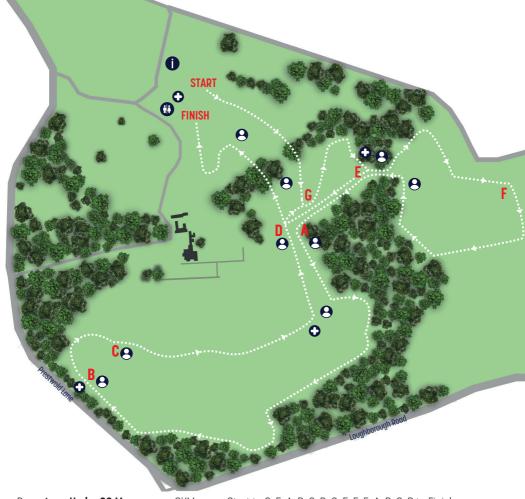

## **COURSE DETAILS**

British Athletics Inter Counties Cross Country Championships incorporating the British Athletics Cross Challenge Final

| Race 1  | Under 20 Men   | 8KM  | Start to G, E, A, B, C, D, G, E, F, E, A, B, C, D to Finish                |
|---------|----------------|------|----------------------------------------------------------------------------|
| Race 2  | Under 13 Girls | 3KM  | Start to A, B, C, D to Finish                                              |
| Race 3  | Senior Women   | 8KM  | Start to G, E, D, G, E, F, A, B, C, D, G, E, F, E, A, B, C, D to Finish    |
| Race 4  | Under 15 Boys  | 4KM  | Start to G, E, A, B, C, D to Finish                                        |
| Race 5  | Under 17 Women | 5KM  | Start to G, E, F, A, B, C, D to Finish                                     |
| Race 6  | Under 17 Men   | 6KM  | Start to A, B, C, D, G, E, A, B, C, D to Finish                            |
| Race 7  | Under 13 Boys  | 3KM  | Start to A, B, C, D to Finish                                              |
| Race 8  | Under 20 Women | 6KM  | Start to A, B, C, D, G, E, A, B, C, D to Finish                            |
| Race 9  | Under 15 Girls | 4KM  | Start to G, E, A, B, C, D to Finish                                        |
| Race 10 | Senior Men     | 10KM | Start to G, E, D, G, E, F, E, A, B, C, D, G, E, F, E, A, B, C, D to Finish |
|         |                |      |                                                                            |