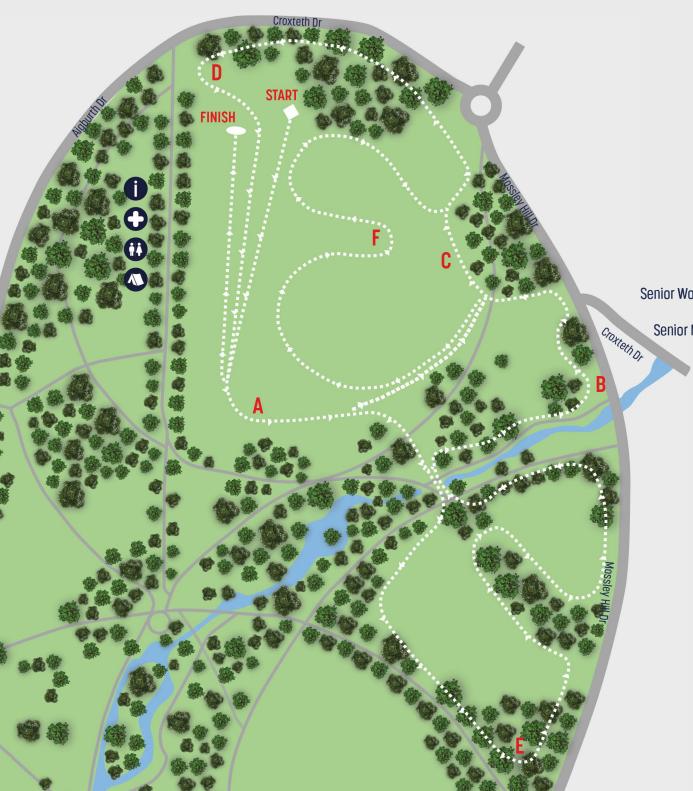

## **COURSE LAPS**

Short Lap - A>B>C>D Long Lap - A>E>B>C>D Short Lap with Loop - A>F>D Long Lap with Loop - A>E>B>F>D Relay Trial Loop - A>C>D

## **COURSE DETAILS**

U11 Girls & Boys - 1 Short Lap, plus Start & Finish Straights
U13 Girls & Boys - 1 Long Lap, plus Start & Finish Straights
U15 Girls & Boys - 1 Long Lap, plus Start & Finish Straights
U17/U20 Women - 1 Short Lap & 1 Long Lap, plus Start & Finish Straights
U17 Men -2 Long Laps, plus Start & Finish Straights
U20 Men -2 Long Laps with Loops, plus Start & Finish Straights
Senior Women - 1 Short Lap & 2 Long Laps with Loops, plus Start & Finish Straights
Senior Men - 3 Long Laps with Loops, plus Start & Finish Straights
Senior Men & Women Relay Trial - 1 Relay Trial Loop, plus Start & Finish Straights