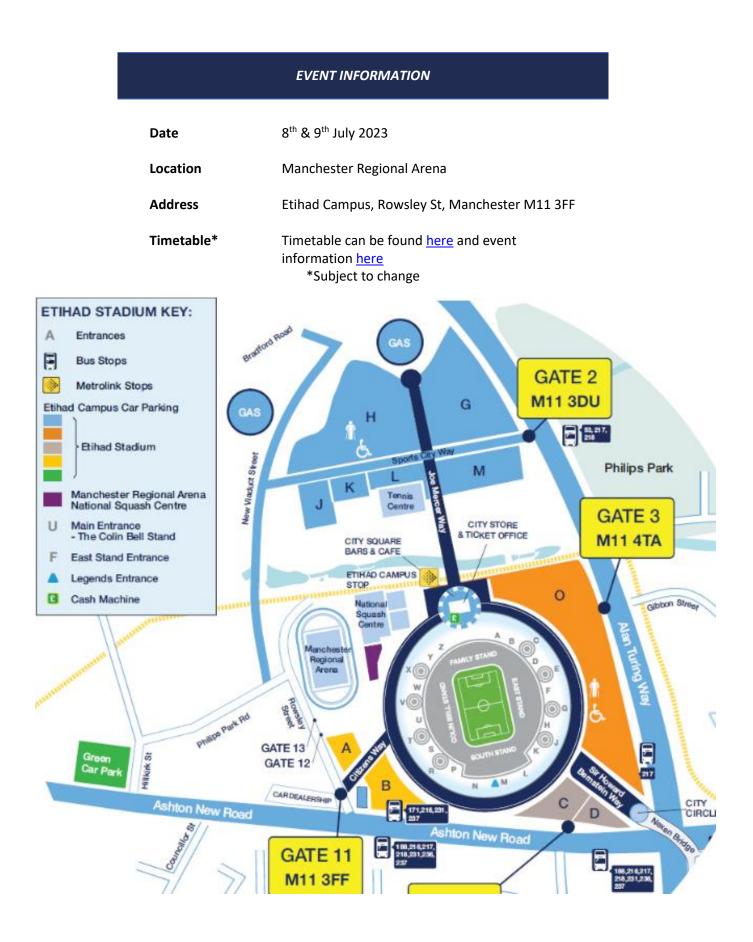

#### CAR PARKING

Event car parking is free to all. Athletes must bring their letter of invitation with them as proof, and this will be checked by the Car Parking Stewards on arrival.

Blue Car Park accessed from Alan Turing Way (Gate 2). Postcode for the Blue car park is M11 3DU.

### **COLLECTION OF ACCREDITATION**

Upon arrival at Manchester Regional Arena, collected your accreditation from the Accreditation Centre, which is located outside the National Squash Centre (purple area on map, page 1).