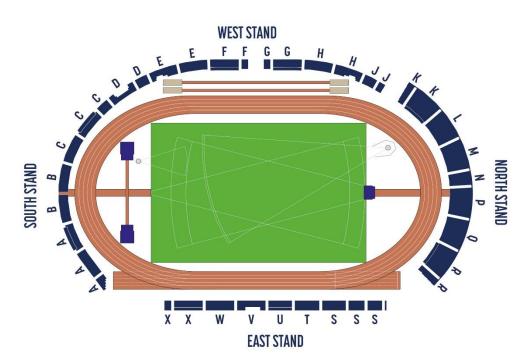

Due to anticipated high volume of athlete and coaches for the UK Championships and the fact that the warm up area is quite tight, coaches are respectfully asked that the warm up area is kept 'flowing freely' as much as possible, if your athlete is not preparing for an event we would request that you sit in the coaches seating located in the Block A, B, C, D, and K and only enter the warm up area if necessary.

| HOLD    | BLOCK                                               | ROW   | Seats<br>From | Seats<br>To | Event       |
|---------|-----------------------------------------------------|-------|---------------|-------------|-------------|
| COACHES | Α                                                   | A & B | 71            | 74          | PV          |
|         | Α                                                   | C & D | 70            | 73          | PV          |
|         | С                                                   | A - D | 143           | 146         | PV          |
|         | D                                                   | A - D | 256           | 259         | Shot<br>put |
|         | E                                                   | C - E | 296           | 299         | LJ          |
|         | E                                                   | В     | 296           | 312         | LJ          |
|         | E                                                   | C - F | 318           | 321         | TJ          |
|         | F                                                   | B - F | 324           | 327         | TJ          |
|         | G                                                   | C - F | 400           | 403         | TJ          |
|         | Н                                                   | В     | 406           | 419         | TJ          |
|         | Н                                                   | C - F | 406           | 409         | TJ          |
|         | Н                                                   | В     | 429           | 430         | LJ          |
|         | Н                                                   | C - F | 427           | 430         | LJ          |
|         | Q                                                   | А     | 650           | 656         | HJ          |
|         | Q                                                   | А     | 673           | 680         | HJ          |
|         | R                                                   | A - B | 716           | 721         | Sprints     |
|         | R                                                   | C- D  | 716           | 722         | Sprints     |
|         | Hammer & Javelin on benches in front of blocks K &P |       |               |             |             |

Please find the seats dedicated to coaches below;